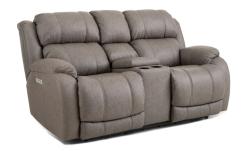

Overall Width: 89 Inches Overall Depth: 44 Inches Overall Height: 43 Inches

Power Reclining Love Seat 228-26-17 - Grey

Overall Width: 78 Inches
Overall Depth: 44 Inches
Overall Height: 43 Inches

Power Recliner 228-96-17 - Grey

## Prepared for:

228-36-17 Sofa — \$ 228-26-17 Loveseat — \$ 228-96-17 Recliner — \$

For sales, call: