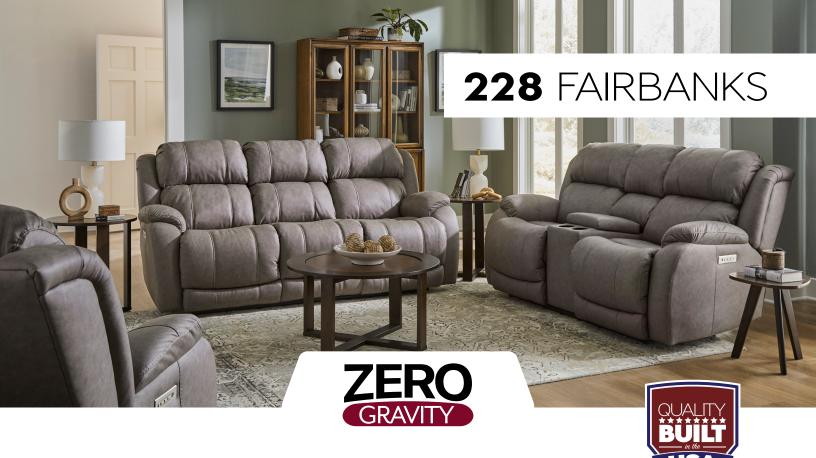

Overall Width: 39 Inches Overall Depth: 45 Inches Overall Height: 43 Inches

Zero Gravity by HomeStretch is the ultimate in comfort and relaxation. Designed with precision and innovation, this furniture allows you to experience the sensation of weightlessness, relieving pressure on your body and promoting ultimate relaxation. Crafted with high-quality materials, our reclining furniture offers exceptional durability and long-lasting performance.

## Prepared for:

228-36-17 Sofa — \$ 228-26-17 Loveseat — \$ 228-96-17 Recliner — \$

For sales, call: