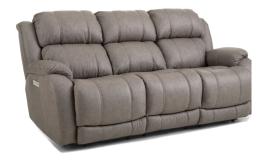

## Prepared for:

228-36-17 Sofa — \$ 228-26-17 Loveseat — \$ 228-96-17 Recliner — \$

For sales, call: