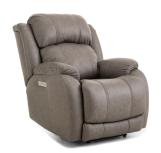

Overall Width: 39 Inches Overall Depth: 45 Inches Overall Height: 43 Inches

Zero Gravity by HomeStretch is the ultimate in comfort and relaxation. Designed with precision and innovation, this furniture allows you to experience the sensation of weightlessness, relieving pressure on your body and promoting ultimate relaxation. Crafted with high-quality materials, our reclining furniture offers exceptional durability and long-lasting performance.

## Prepared for:

228-36-17 Sofa — \$ 228-26-17 Loveseat — \$ 228-96-17 Recliner — \$

For sales, call: